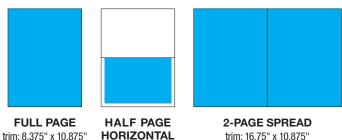

#### TRIM SIZE 8.375" x 10.875"

This publication is printed direct-to-plate, sheetfed offset on coated stock, and is saddle stitched. Nonstandard size units not accepted.

7.125" x 4.5"