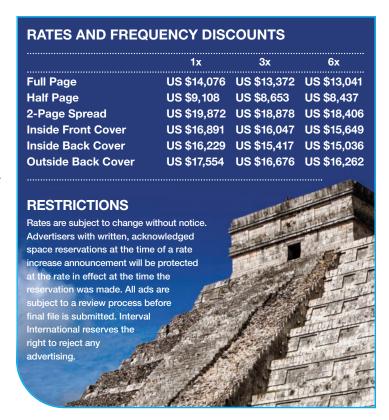

#### 2014 PUBLICATION SCHEDULE

| Issue   | Space/copy deadline | Materials deadline | Issue<br>date    |
|---------|---------------------|--------------------|------------------|
| Primera | October 30, 2013    | November 28, 2013  | March 7, 2014    |
| Segunda | February 26, 2014   | May 1, 2014        | July 3, 2014     |
| Tercera | July 2, 2014        | September 4, 2014  | November 7, 2014 |